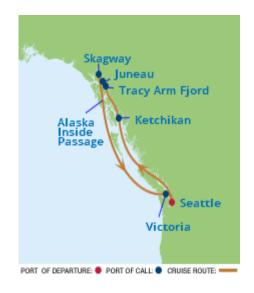

7 Night Alaska Tracy Arm Fjord Cruise

Starting from: USD 1,369.00

Celebrity

Taxes \$215.21 Per Person USD

Ship Name: Celebrity Solstice

2018 Sail Date: Jul 6

**Destination:** Alaska

**Departure Port:** Seattle,

Washington

**Ports of Call:** Seattle, Washington; At Sea; Ketchikan, Alaska; Tracy Arm Fjords & Glacier; Ju-

neau, Alaska; Skagway, Alaska; Alaska Inside Passage; At Sea; Victoria, British Columbia; Seattle,

Washington